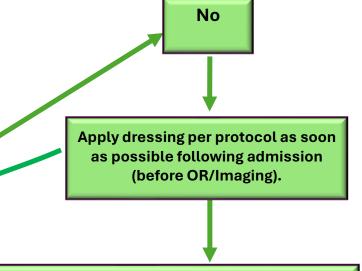

# Any Contraindications to dressing?

- Unstageable or Stage III/IV coccyx/sacral ulcer
- Severe diarrhea with uncontained liquid stool.

## **Protocol for Application of Mepilex Border Sacrum**

- Clean sacrum and coccyx with soap and water ( do not use barrier creams, chlorhexidine or Sproam™).
- Assess the area carefully. Do not apply dressing if Stage III, IV or unstageable (notify SWOT and follow LHSC protocols/orders)
- Pat dry, ensuring skin is completely dry
- · Do not apply any creams or skin protectants
- Ensure that you have sufficient manpower to position patient for correct dressing application
- Remove the centre release film by gently pulling on pink-lined edge
- Separate buttocks (second person). Fold the dressing in half towards the outside of dressing.
- Position the "base" or narrowest edge of the dressing to cover the coccyx. This is the most important aspect of the application for keep the dressing intact.
- Apply dressing to sacral area and into upper aspect of gluteal cleft.
- Remove side release films and gently smooth each edge into place.
- Press and smooth the dressing to ensure the entire dressing is in contact with the skin.
- Do not use Cavilon™ under the dressing. You can apply a small amount of ostomy paste or Cavilon™ over top of the base at the coccyx.
- · See photos on reverse