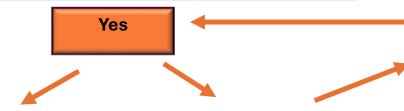

# Any Contraindications to dressing?

- Unstageable or Stage III/IV coccyx/sacral ulcer
- Severe diarrhea with uncontained liquid stool.

## **No Pressure Injury**

- Date the dressing with a Sharpie
- Record "P" for Prevention/Peak
- Initiate a Coccyx Grouper in One Chart
- Assess skin Q12H per protocol and document in grouper
- Change dressing Q7Days and PRN
- Dressing may be wiped off if soiled and may be worn in shower.

## Stage I, II, Maceration or Sheer Injury (upon admission or developed after application)

- Notify Pressure Injury Champion to assess wound
- · Date the dressing with a Sharpie.
- If "P" dressing has been on for less than 2 days and is intact, you do not need to change it
- Record "T" for Treatment
- Leave the dressing undisturbed for 5 days or PRN if soiled; update the Situation Awareness on dressing purpose and date due for dressing change
- Dressing may be wiped off if soiled and may be worn in shower
- If wound progresses to Stage III, IV or unstageable, remove and notify SWOT. Initiate treatment per LHSC protocol or orders.